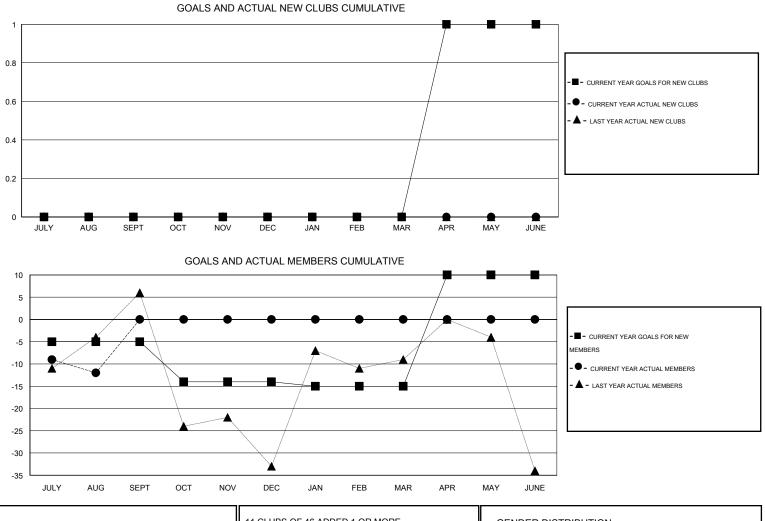

## HAL GRIFFIN **GMT**.

| GMT: HAL GRIFFIN |                  | LOCATION MISSOURI   |                            |                             |                       |                    |                                  | GMT CA 1                     |                             |  |
|------------------|------------------|---------------------|----------------------------|-----------------------------|-----------------------|--------------------|----------------------------------|------------------------------|-----------------------------|--|
|                  |                  | Clubs               |                            |                             | Members               |                    |                                  |                              |                             |  |
|                  | RESU             | ILTS FOR 2014-2015  |                            |                             | RESULTS FOR 2014-2015 |                    |                                  |                              |                             |  |
| QUARTER          | NEW CLUB<br>GOAL | ACTUAL NEW<br>CLUBS | ACTUAL<br>DROPPED<br>CLUBS | ACTUAL NET<br>GAIN/<br>LOSS | QUARTER               | NEW MEMBER<br>GOAL | ACTUAL TOTAL<br>MEMBERS<br>ADDED | ACTUAL<br>DROPPED<br>MEMBERS | ACTUAL NET<br>GAIN/<br>LOSS |  |
| JULY/AUG/SEPT    | 0                | 0                   | 1                          | -1                          | JULY/AUG/SEPT         | -5                 | 19                               | 31                           | -12                         |  |
| OCT/NOV/DEC      | 0                | 0                   | 0                          | 0                           | OCT/NOV/DEC           | -9                 | 0                                | 0                            | 0                           |  |
| JAN/FEB/MAR      | 0                | 0                   | 0                          | 0                           | JAN/FEB/MAR           | -1                 | 0                                | 0                            | 0                           |  |
| APR/MAY/JUNE     | 1                | 0                   | 0                          | 0                           | APR/MAY/JUNE          | 25                 | 0                                | 0                            | 0                           |  |